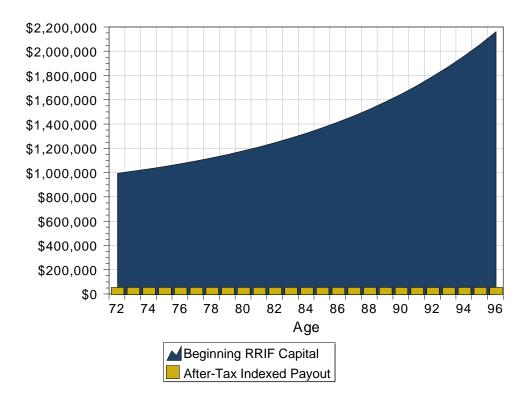

| Year | Age | Beginning<br>RRIF Capital | Pre-Tax Annual<br>Payout | Tax<br>Payable | After-Tax<br>Annual Payout |
|------|-----|---------------------------|--------------------------|----------------|----------------------------|
| 2011 | 72  | 1,000,000                 | 60,000                   | 0              | 60,000                     |
| 2012 | 73  | 1,017,461                 | 60,000                   | 0              | 60,000                     |
| 2013 | 74  | 1,036,319                 | 60,000                   | 0              | 60,000                     |
| 2014 | 75  | 1,056,686                 | 60,000                   | 0              | 60,000                     |
| 2015 | 76  | 1,078,682                 | 60,000                   | 0              | 60,000                     |
| 2016 | 77  | 1,102,437                 | 60,000                   | 0              | 60,000                     |
| 2017 | 78  | 1,128,094                 | 60,000                   | 0              | 60,000                     |
| 2018 | 79  | 1,155,802                 | 60,000                   | 0              | 60,000                     |
| 2019 | 80  | 1,185,728                 | 60,000                   | 0              | 60,000                     |
| 2020 | 81  | 1,218,047                 | 60,000                   | 0              | 60,000                     |
| 2021 | 82  | 1,252,952                 | 60,000                   | 0              | 60,000                     |
| 2022 | 83  | 1,290,649                 | 60,000                   | 0              | 60,000                     |
| 2023 | 84  | 1,331,362                 | 60,000                   | 0              | 60,000                     |
| 2024 | 85  | 1,375,332                 | 60,000                   | 0              | 60,000                     |
| 2025 | 86  | 1,422,820                 | 60,000                   | 0              | 60,000                     |
| 2026 | 87  | 1,474,107                 | 60,000                   | 0              | 60,000                     |
| 2027 | 88  | 1,529,496                 | 60,000                   | 0              | 60,000                     |

1

| Year | Age | Beginning<br>RRIF Capital | Pre-Tax Annual<br>Payout | Tax<br>Payable | After-Tax<br>Annual Payout |
|------|-----|---------------------------|--------------------------|----------------|----------------------------|
| 2028 | 89  | 1,589,317                 | 60,000                   | 0              | 60,000                     |
| 2029 | 90  | 1,653,924                 | 60,000                   | 0              | 60,000                     |
| 2030 | 91  | 1,723,699                 | 60,000                   | 0              | 60,000                     |
| 2031 | 92  | 1,799,056                 | 60,000                   | 0              | 60,000                     |
| 2032 | 93  | 1,880,441                 | 60,000                   | 0              | 60,000                     |
| 2033 | 94  | 1,968,338                 | 60,000                   | 0              | 60,000                     |
| 2034 | 95  | 2,063,266                 | 60,000                   | 0              | 60,000                     |
| 2035 | 96  | 2,165,788                 | 60,000                   | 0              | 60,000                     |